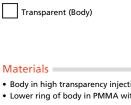

### Materials =

- Body in high transparency injection-molded PMMA
- Heatsink structure in polished calendered aluminum
- Lower ring of body in PMMA with opaline finish
- Spot in cast aluminum

- Body in high transparency injection-molded PMMA
- Lower ring of body in PMMA with opaline finish