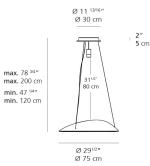

|                                              |                                    |                             |

### Materials =

- Body in high transparency injection-molded PMMA
- Heatsink structure in polished calendered aluminum
- Lower ring of body in PMMA with opaline finish
- Spot in cast aluminum

#### Features & Accessories =

Packaging = 1 Box

- Ameluna discloses an innovative optoelectronic system integrated in the transparent frame
- Heatsink is an extrusion that runs all around the body and hosts the LED strips
- Light reflected by thin PMMA element and then diffused by ring of opaline PMMA

1 x 35-1/2" x 35-1/2" x 13-7/8" / 34.83 lbs - 90 cm x 90 cm x 35 cm / 15.8 kg

Countless chromatic atmospheres can be created with the innovative RGBW spot

### Dimensions =



### Light distribution =

Direct

Luminaire weight = 19.4 lbs / 8.8 kg

Warranty =

5 year limited warranty

last updated: 2017-07-28



### Ameluna suspension 1401018A

## **SPECIFICATIONS**

|                    | Design By<br>Artemide<br>Mercedes-Benz Style | Specifications                     |                              |
|--------------------|----------------------------------------------|------------------------------------|------------------------------|
|                    |                                              | Delivered lumens                   | 2994.91lm                    |
|                    |                                              | Light output ratio                 | 65.1lm/W                     |
|                    | Collection