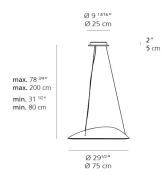

|                                              | Control type                       | Dimmable 2-Wire              |
| Colors & Finishes  |                                              | Input Voltage                      | 120V                         |
| Transparent (Body) |                                              | Driver                             | HATCH - 1 x LC40-2100P-120-G |

- Body in high transparency injection-molded PMMA
- Lower ring of body in PMMA with opaline finish

### Features & Accessories =

- Ameluna discloses an innovative optoelectronic system integrated in the transparent frame
- Heatsink is an extrusion that runs all around the body and hosts the LED strips
- Light reflected by thin PMMA element and then diffused by ring of opaline PMMA

### Dimensions =



### Light distribution =

Direct

Luminaire weight 16.53 lbs / 7.5 kg

Warranty -

5 year limited warranty







### Packaging =

1 Box

1 x 35-1/2" x 35-1/2" x 13-7/8" / 31.97 lbs - 90 cm x 90 cm x 35 cm / 14.5 kg