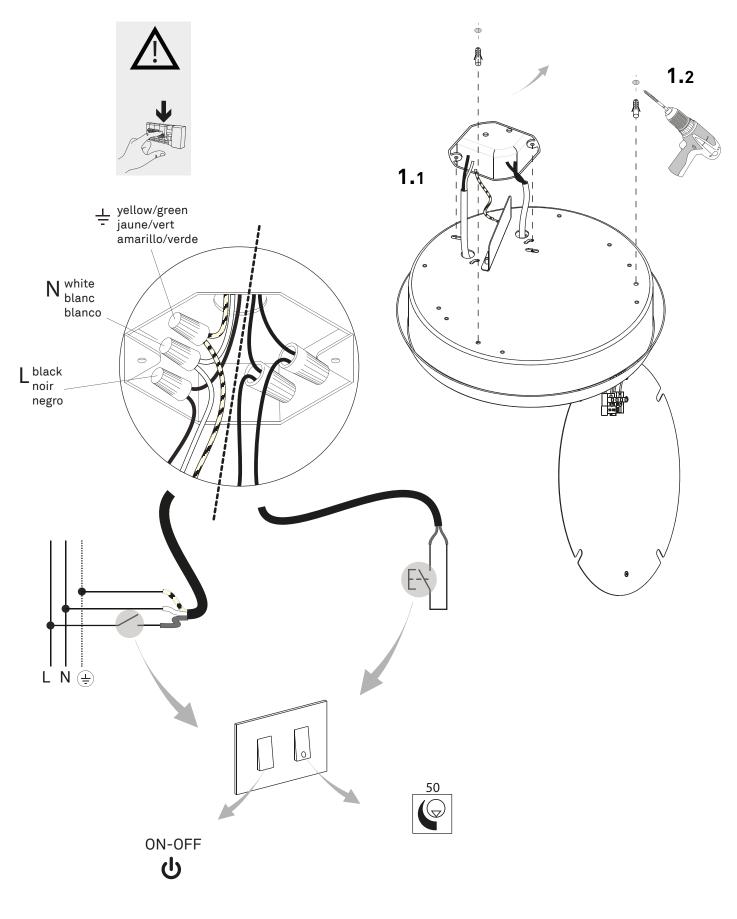

|
|               |                                                       |

Description: A suspension lamp offering multiple lighting scenarios for personalized aesthetic and functional performance. Based on experimentation with the potential of LEDs, a technology that permits separation into very small units, Mesh is a dramatic and highly innovative project.

Marking:



 Reference code:
 Structure

 D86c
 1D860C000501
 complete version

 D86
 1D8600000001
 body only

 Suspension Kit

 D86/s3
 1D860/S30501

 D86/s5
 1D860/S50501





D86c





NOTE: The final shape of the luminaire may vary according to the length of the suspension cables.

## SCENARIOS











## MESH Design Francisco Gomez Paz, 2015





MESH Design Francisco Gomez Paz, 2015 **LUCE** PLAN

## HOW TO INSTALL