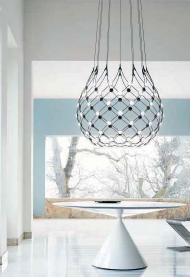

## MESH

Design Francisco Gomez Paz, 2015

| Туре:         | Suspension                                            |
|---------------|-------------------------------------------------------|
| Light source: | LED 65W - 2700K - 3400 lm<br>Dimmable by wall control |
| Product use:  | Indoor                                                |
| Materials:    | Structure in steel, lenses in polycarbonate           |
| Colors:       | black                                                 |
|               |                                                       |

Description: A suspension lamp offering multiple lighting scenarios for personalized aesthetic and functional performance. Based on experimentation with the potential of LEDs, a technology that permits separation into very small units, Mesh is a dramatic and highly innovative project.

NOTE: The final shape of the luminaire may vary according to the length of the suspension cables.