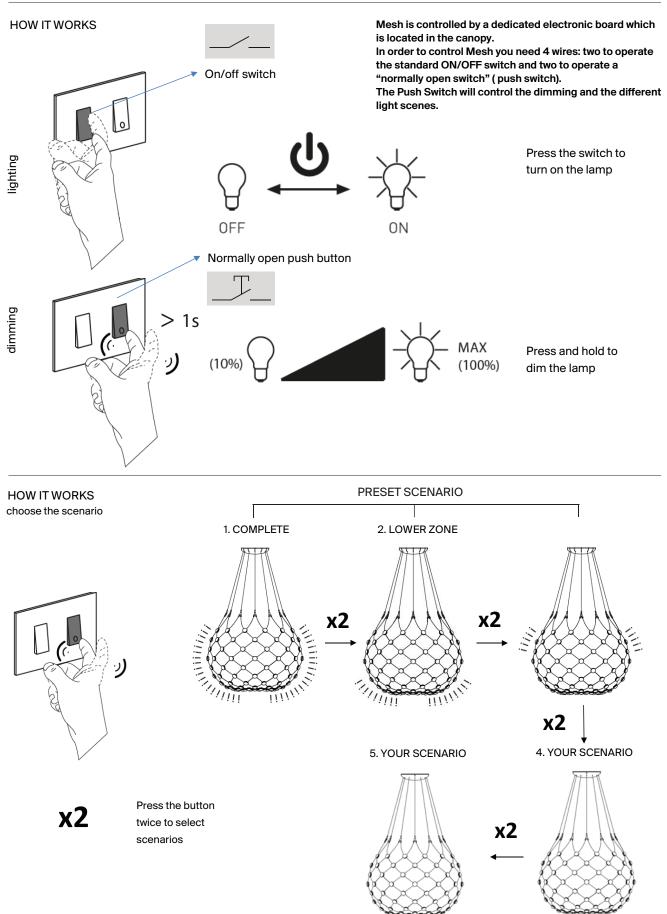

|
| Colors:       | black                                                 |
|               |                                                       |

Description: A suspension lamp offering multiple lighting scenarios for personalized aesthetic and functional performance. Based on experimentation with the potential of LEDs, a technology that permits separation into very small units, Mesh is a dramatic and highly innovative project.

Marking:



 Reference code:
 Structure

 D86c
 1D860C000501
 complete version

 D86
 1D8600000001
 body only

 Suspension Kit

 D86/s3
 1D860/S30501

 D86/s5
 1D860/S50501





D86c





NOTE: The final shape of the luminaire may vary according to the length of the suspension cables.

## SCENARIOS











## MESH Design Francisco Gomez Paz, 2015





MESH Design Francisco Gomez Paz, 2015 **LUCE** PLAN

## HOW TO INSTALL