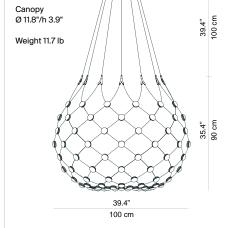

Marking:

 Reference code:
 Structure

 D86c
 1D860C000501
 complete version

 D86
 1D8600000001
 body only

 Suspension Kit

 D86/s3
 1D860/S30501

 D86/s5
 1D860/S50501

D86c

NOTE: The final shape of the luminaire may vary according to the length of the suspension cables.