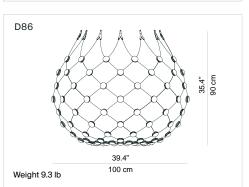

Marking:

 Reference code:
 Structure

 D86c
 1D860C000501
 complete version

 D86
 1D8600000001
 body only

 Suspension Kit

 D86/s3
 1D860/S30501

 D86/s5
 1D860/S50501

D86c

NOTE: The final shape of the luminaire may vary according to the length of the suspension cables.