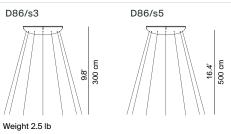

Marking:

 Reference code:
 Structure

 D86c
 1D860C000501
 complete version

 D86
 1D8600000001
 body only

 Suspension Kit

 D86/s3
 1D860/S30501

 D86/s5
 1D860/S50501

D86c

NOTE: The final shape of the luminaire may vary according to the length of the suspension cables.