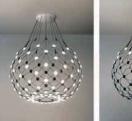

Description: A suspension lamp offering multiple lighting scenarios for personalized aesthetic and functional performance. Based on experimentation with the potential of LEDs, a technology that permits separation into very small units, Mesh is a dramatic and highly innovative project.

## SCENARIOS