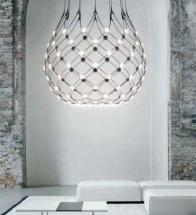

## MESH

Design Francisco Gomez Paz, 2015

| Туре:         | Suspension                                            |
|---------------|-------------------------------------------------------|
| Light source: | LED 65W - 2700K - 3400 lm<br>Dimmable by wall control |
| Product use:  | Indoor                                                |
| Materials:    | Structure in steel, lenses in polycarbonate           |
| Colors:       | black                                                 |
|               |                                                       |

Description: A suspension lamp offering multiple lighting scenarios for personalized aesthetic and functional performance. Based on experimentation with the potential of LEDs, a technology that permits separation into very small units, Mesh is a dramatic and highly innovative project.

NOTE: The final shape of the luminaire may vary according to the length of the suspension cables.